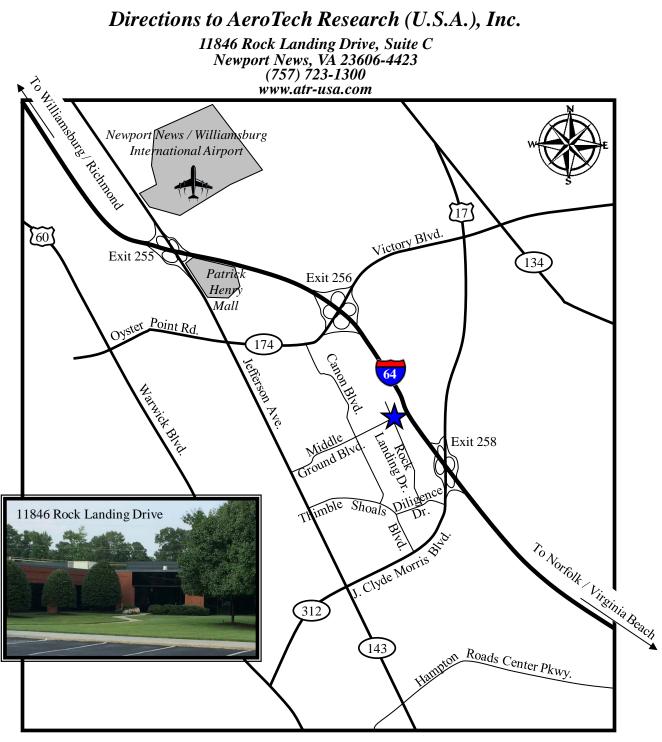

## From Williamsburg / Richmond Area

- Take I-64 East to Exit 255A toward Jefferson Ave (VA-143) East;
- Proceed approximately 2.3 miles along Jefferson Ave. and turn Left Middle Ground Blvd;
- Proceed approximately 1.0 miles along Middle Ground Blvd. to the intersection with Rock Landing Drive, AeroTech offices are located directly ahead.

## From Norfolk / Virginia Beach Area

- Take I-64 West through the Hampton Roads Bridge Tunnel;
- Remain on I-64 West to Exit 258A, US-17 S/J. Clyde Morris Blvd.;
- Turn Right onto Diligence Dr.;
- Turn Right onto Rock Landing Dr.;
- Near the intersection of Middle Ground Blvd, AeroTech offices are located on the right. AeroTech Research (U.S.A.), INC.